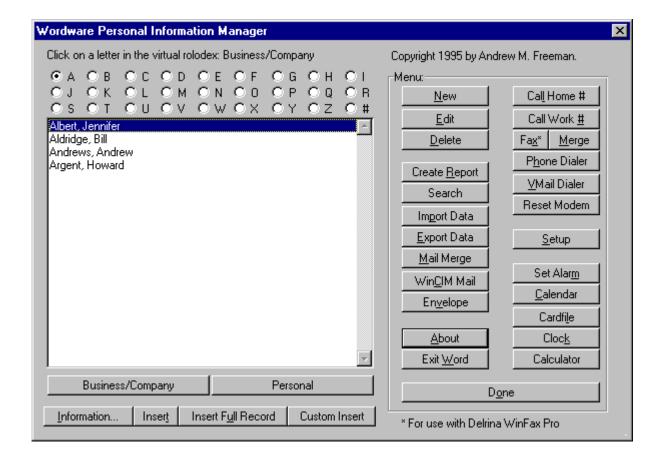

#### These Programs Require Both Windows and Word for Windows.

- 3.5" Disk Template: Now you can quickly print your own 3.5" disk labels as quick as you can type. Any type may be used. Labels right out of the disk box work fine. Has macros and a toolbar of its own for great ease of use. \$5. Included in September 1994 CompuServeCD. 35LAB.ZIP
- **CD Player for Word:** Now you can enjoy CDs while you do your work. Has a Title database which actually remembers the CDs title and author, a Random (Shuffle) Play, Fast Forward, Fast Rewind, Skip Tracks, Pause, and Eject. Even plays CDs in the background. \$15 CD.ZIP.
- Full Set of Colored Toolbar Icons: Jazz up the dull Word Work Place. With this set of colored toolbar icons, one can liven up presentations, and enhance productivity. Comes with 3 full color toolbars filled with icons. \$10. Included in September 1994 CompuServeCD. AFCOLICO.ZIP
- Business Cards AMF: Creating custom business cards has never been so easy! Allows the creation of business cards catered to the user's tastes. Has macros to copy one card to the rest of the cards. Designed for ten card stock. \$5 AFCRD.ZIP
- **Toolbar Doubler**: Time and space saver! Allows two Word toolbars to occupy the space of one. Very effective and easy to use. Now fully customizable. Just press a button. \$15 TB2X.ZIP
- WinFax Pro and Word Fax Macro and Template: Faxing has never been so easy or convenient. Takes full advantage of WinFax Pro's vast options. \$10 WFXPRO.ZIP
- Wordware Personal Information Manager for Word: Finally, a PIM comes to Word. Easy to use and very efficient. Dial the phone, print a colorful address book, add an address to a document or business letter, create an envelope, and much more! Now supports up to 21,000 entries, the fastest BACKGROUND Faxing, and looks and feels like a real rolodex. Imports databases, Searches, Creates Letters, Dials Voice Mail, Faxes, and so much more! Manages an entire business! *SUPERIOR SHAREWARE* in WINDOWS November 1994 Issue. Included in September 1994 CompuServeCD. \$15 PIM.ZIP (Screen Shot Follows)