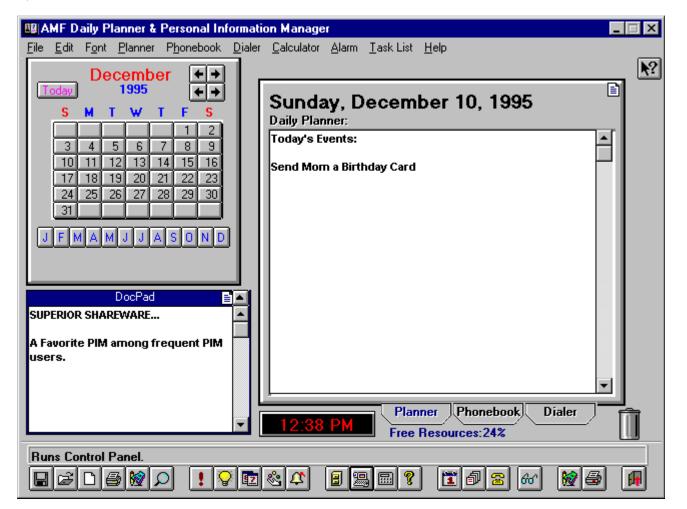

🕬 AMF Daily Planner & Personal Information Manager for Windows v5.1 (WPIM.ZIP): This PIM is the easiest one you

will ever use. A full drag and drop interface is included with a perpetual calendar and planner to the year 9000. Beautiful 3-D, professional look. Store up to 30,000 entries in the Rolodex Style Phonebook. Yellow Pages and White Pages and full searching capabilities included. Store more than 25 items per entry with two user-customizable fields. Support for up to 5 phone numbers per entry is included. Dial the phone, Fax Documents using Delrina's WinFax Pro 4.0. Now with full CallerID support so logging of incoming and outgoing phone calls is a snap. Instantly view the data of the incoming caller. Create business letters, schedule appointments with just a drag and drop. Edit and save text files, print them in any font you want. Create beautifully formatted reports of all your phonebook entries. Fits the FiloFax standard, as well as many others such as Day Runner, and Day Timer. Create envelopes and labels with multiple fonts and colors. Set up to 1,440 alarms per day, and set alarms in the future. Stores an immense amount of data per day. Keep multiple years worth of data at your finger tips. Great for tax records and business planners. No restraints- store your appointments any way you want. Easy to use. Calculator and Clock included. A Personal Task List is included to balance daily tasks. View your appointments at a week at a glance. Anniversary, birthday, holiday reminders are a snap with the Event Master ™. Keep those weekly events in control with the Repetitive Task Manager. Mail Merge or Merge Print a letter to all your contacts. NO TRAINING required. Import data using .MDB Access databases, or use tab or comma-delimited text files using the revolutionary Import Wizard <sup>™</sup>. Context sensitive help is included. Please see the help file -PIM.HLP for more information. Requires VBRUN300.DLL.WPIM.ZIP \$21.95 (\$15 for upgrade) (Screen Shot

Follows)